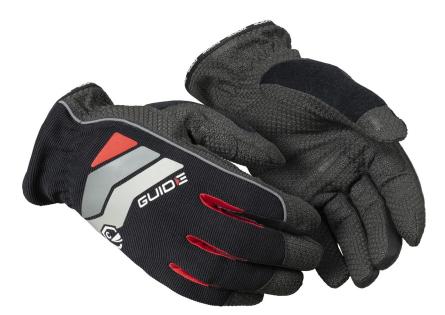

# **GUIDE 5136**

HEAVY DUTY | CUT & SEWN

Durable glove with cut protection C all around the glove . Palm side is made of Guide GTX synthetic leather with great dexterity and a good grip. The pre-shaped fit makes the glove comfortable and flexible. The cuff is of half-length and an elastic band at wrist ensures that the glove stays firmly in place.

Cut protection level CGude GTX synthetic

- Tight preshaped fit
- Open cuff
- Lined

leather

Sizes 7-12

Building, Construction & Road | Oil & gas | Automotive & transportation | Logistics & retail | Wood,

**SUITABLE FOR:** 

#### **PROTECTIVE FEATURES:**

Thumb crotch reinforcement | Index finger reinforcement | Palm padding | Cut protection level C (ISO 13997)

#### **ERGONOMIC FEATURES:**

Tight fit | Preshaped | Open Cuff | Elastic at wrist | Good dry grip | Good wet grip | Good greasy grip

# COLORS:

Black | Red